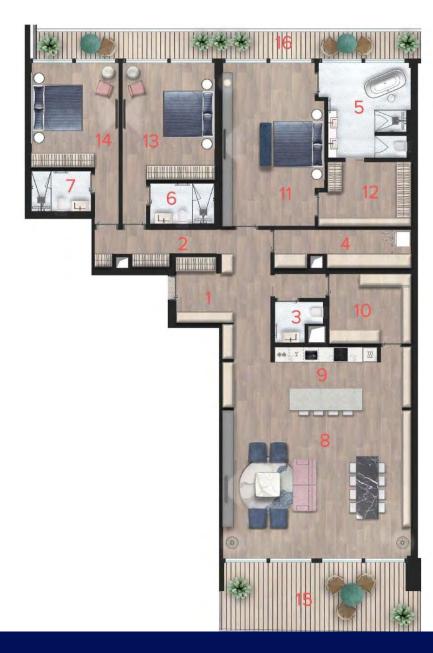

\*on floors 4-9 there are 1 type apartments A3 (with variations in surface area) with the sea views

| No. | ROOM             | P(m²)  |
|-----|------------------|--------|
| 1   | ENTRANCE HALL    | 7.46   |
| 2   | DEGAGEMENT       | 3.56   |
| 3   | TOILET           | 3.12   |
| 4   | MASTER BATHROOM  | 13.12  |
| 5   | LAUNDRY & PANTRY | 4.16   |
| 6   | THE BATHROOM     | 4.28   |
| 7   | THE BATHROOM     | 4.28   |
| 8   | THE DINING ROOM  | 5.26   |
| 9   | THE KITCHEN      | 8.84   |
| 10  | LIVING ROOM      | 21.48  |
| 11  | BEDROOM          | 18.80  |
| 12  | WARDROBE         | 6.00   |
| 13  | BEDROOM          | 19.88  |
| 14  | BEDROOM          | 19.86  |
| 15  | TERRACE          | 23.39  |
| 16  | TERRACE          | 9.12   |
|     | TOTAL AREA:      | 172.61 |