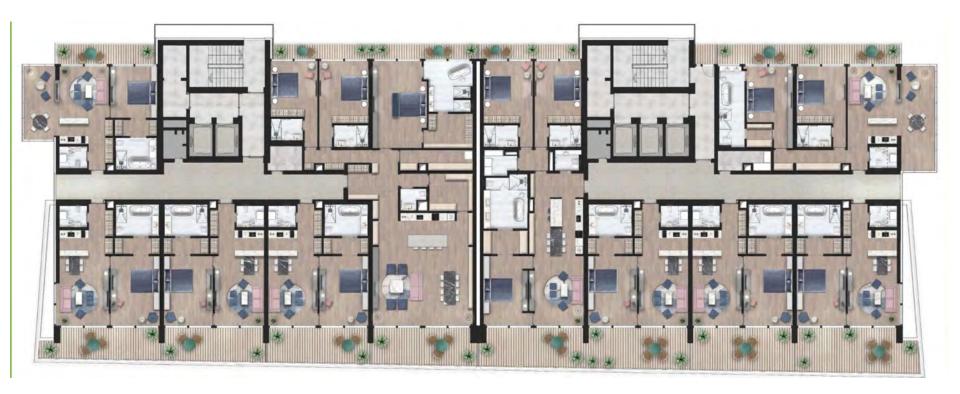

# PRESIDENT RESIDENCES FLOORPLAN

0 1 5 10

\*on floors 4-9 there are 4 type apartments A1 (with variations in surface area) with the sea views

| ,   | The state of the s |       |
|-----|--------------------------------------------------------------------------------------------------------------------------------------------------------------------------------------------------------------------------------------------------------------------------------------------------------------------------------------------------------------------------------------------------------------------------------------------------------------------------------------------------------------------------------------------------------------------------------------------------------------------------------------------------------------------------------------------------------------------------------------------------------------------------------------------------------------------------------------------------------------------------------------------------------------------------------------------------------------------------------------------------------------------------------------------------------------------------------------------------------------------------------------------------------------------------------------------------------------------------------------------------------------------------------------------------------------------------------------------------------------------------------------------------------------------------------------------------------------------------------------------------------------------------------------------------------------------------------------------------------------------------------------------------------------------------------------------------------------------------------------------------------------------------------------------------------------------------------------------------------------------------------------------------------------------------------------------------------------------------------------------------------------------------------------------------------------------------------------------------------------------------------|-------|
| No. | ROOM                                                                                                                                                                                                                                                                                                                                                                                                                                                                                                                                                                                                                                                                                                                                                                                                                                                                                                                                                                                                                                                                                                                                                                                                                                                                                                                                                                                                                                                                                                                                                                                                                                                                                                                                                                                                                                                                                                                                                                                                                                                                                                                           | P(m²) |
| 1   | ENTRANCE HALL                                                                                                                                                                                                                                                                                                                                                                                                                                                                                                                                                                                                                                                                                                                                                                                                                                                                                                                                                                                                                                                                                                                                                                                                                                                                                                                                                                                                                                                                                                                                                                                                                                                                                                                                                                                                                                                                                                                                                                                                                                                                                                                  | 6.99  |
| 2   | TOILET & LAUNDRY                                                                                                                                                                                                                                                                                                                                                                                                                                                                                                                                                                                                                                                                                                                                                                                                                                                                                                                                                                                                                                                                                                                                                                                                                                                                                                                                                                                                                                                                                                                                                                                                                                                                                                                                                                                                                                                                                                                                                                                                                                                                                                               | 3.35  |
| 3   | THE BATHROOM                                                                                                                                                                                                                                                                                                                                                                                                                                                                                                                                                                                                                                                                                                                                                                                                                                                                                                                                                                                                                                                                                                                                                                                                                                                                                                                                                                                                                                                                                                                                                                                                                                                                                                                                                                                                                                                                                                                                                                                                                                                                                                                   | 7.82  |
| 4   | LIVING ROOM WITH DINING ROOM                                                                                                                                                                                                                                                                                                                                                                                                                                                                                                                                                                                                                                                                                                                                                                                                                                                                                                                                                                                                                                                                                                                                                                                                                                                                                                                                                                                                                                                                                                                                                                                                                                                                                                                                                                                                                                                                                                                                                                                                                                                                                                   | 20.27 |
| 5   | THE KITCHEN                                                                                                                                                                                                                                                                                                                                                                                                                                                                                                                                                                                                                                                                                                                                                                                                                                                                                                                                                                                                                                                                                                                                                                                                                                                                                                                                                                                                                                                                                                                                                                                                                                                                                                                                                                                                                                                                                                                                                                                                                                                                                                                    | 4.44  |
| 6   | BEDROOM                                                                                                                                                                                                                                                                                                                                                                                                                                                                                                                                                                                                                                                                                                                                                                                                                                                                                                                                                                                                                                                                                                                                                                                                                                                                                                                                                                                                                                                                                                                                                                                                                                                                                                                                                                                                                                                                                                                                                                                                                                                                                                                        | 20.13 |
| 7   | WARDROBE                                                                                                                                                                                                                                                                                                                                                                                                                                                                                                                                                                                                                                                                                                                                                                                                                                                                                                                                                                                                                                                                                                                                                                                                                                                                                                                                                                                                                                                                                                                                                                                                                                                                                                                                                                                                                                                                                                                                                                                                                                                                                                                       | 4.22  |
| 8   | TERRACE                                                                                                                                                                                                                                                                                                                                                                                                                                                                                                                                                                                                                                                                                                                                                                                                                                                                                                                                                                                                                                                                                                                                                                                                                                                                                                                                                                                                                                                                                                                                                                                                                                                                                                                                                                                                                                                                                                                                                                                                                                                                                                                        | 19.99 |
|     | TOTAL AREA:                                                                                                                                                                                                                                                                                                                                                                                                                                                                                                                                                                                                                                                                                                                                                                                                                                                                                                                                                                                                                                                                                                                                                                                                                                                                                                                                                                                                                                                                                                                                                                                                                                                                                                                                                                                                                                                                                                                                                                                                                                                                                                                    | 87.21 |
|     |                                                                                                                                                                                                                                                                                                                                                                                                                                                                                                                                                                                                                                                                                                                                                                                                                                                                                                                                                                                                                                                                                                                                                                                                                                                                                                                                                                                                                                                                                                                                                                                                                                                                                                                                                                                                                                                                                                                                                                                                                                                                                                                                |       |