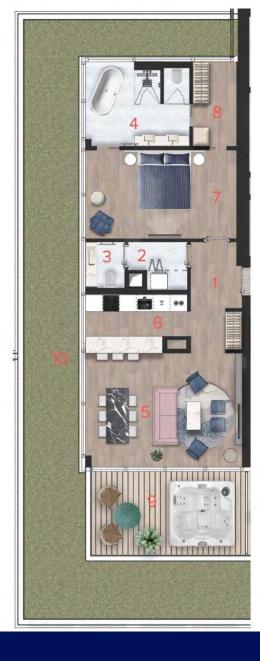

| AKE | AKEA KECAFITOLATION - Apulitieni - Ab |        |  |
|-----|---------------------------------------|--------|--|
| No. | ROOM                                  | P(m²)  |  |
| 1   | ENTRANCE HALL                         | 14.62  |  |
| 2   | TOILET & LAUNDRY                      | 3.35   |  |
| 3   | THE BATHROOM                          | 4.28   |  |
| 4   | MASTER BATHROOM                       | 11.76  |  |
| 5   | LIVING ROOM WITH DINING ROOM          | 34.54  |  |
| 6   | THE KITCHEN                           | 4.44   |  |
| 7   | MASTER BEDROOM                        | 18.31  |  |
| 8   | BEDROOM                               | 18.04  |  |
| 9   | WARDROBE                              | 3.51   |  |
| 10  | TERRACE                               | 21.71  |  |
|     | TOTAL AREA:                           | 134.56 |  |

\*on floors 4-9 there are 1 type apartments A5 (with variations in surface area)