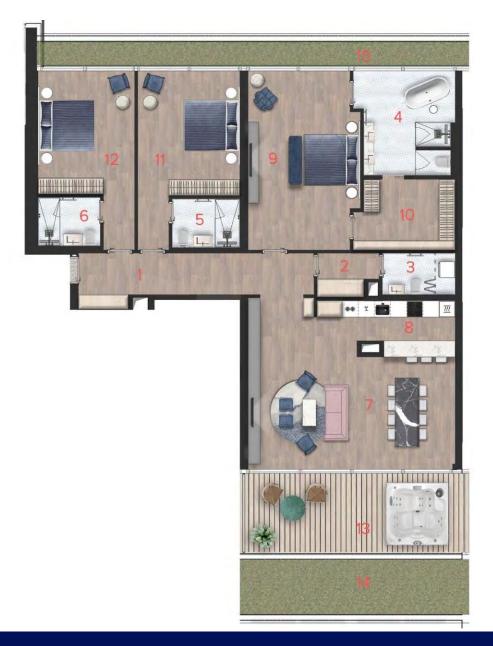

\*on floors 4-9 there are 1 type apartments A3 (with variations in surface area) with the sea views

| No. | ROOM             | P(m²)  |
|-----|------------------|--------|
| 1   | ENTRANCE HALL    | 7.46   |
| 2   | DEGAGEMENT       | 3.56   |
| 3   | TOILET           | 3.12   |
| 4   | MASTER BATHROOM  | 13.12  |
| 5   | LAUNDRY & PANTRY | 4.16   |
| 6   | THE BATHROOM     | 4.28   |
| 7   | THE BATHROOM     | 4.28   |
| 8   | THE DINING ROOM  | 5.26   |
| 9   | THE KITCHEN      | 8.84   |
| 10  | LIVING ROOM      | 21.48  |
| 11  | BEDROOM          | 18.80  |
| 12  | WARDROBE         | 6.00   |
| 13  | BEDROOM          | 19.88  |
| 14  | BEDROOM          | 19.86  |
| 15  | TERRACE          | 23.39  |
| 16  | TERRACE          | 9.12   |
|     | TOTAL AREA:      | 172.61 |