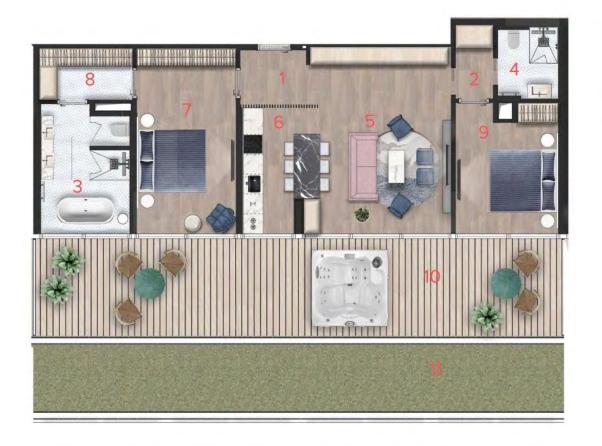

# PRESIDENT RESIDENCES PENTHOUSE FLOORPLANS

| ANL | A RECAPTIONATION - Apolitical - | A0     |
|-----|---------------------------------|--------|
| No. | ROOM                            | P(m²)  |
| 1   | ENTRANCE HALL                   | 3.85   |
| 2   | DEGAGEMENT                      | 2.49   |
| 3   | MASTER BATHROOM                 | 9.66   |
| 4   | THE BATHROOM                    | 3.64   |
| 5   | LIVING ROOM                     | 23.4   |
| 6   | KITCHEN WITH DINING ROOM        | 7.99   |
| 7   | MASTER BEDROOM                  | 16.93  |
| 8   | WARDROBE                        | 4.50   |
| 9   | BEDROOM                         | 11.77  |
| 10  | TERRACE                         | 46.10  |
| 11  | GREEN ROOF                      | 32.64  |
|     | TOTAL AREA:                     | 162.97 |