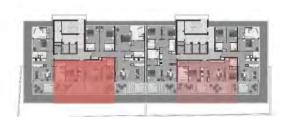

# PRESIDENT RESIDENCES FLOORPLAN

0 1 5 10

\*on floors 4-9 there are 4 type apartments A1 (with variations in surface area) with the sea views

| ,   | The state of the s |       |
|-----|--------------------------------------------------------------------------------------------------------------------------------------------------------------------------------------------------------------------------------------------------------------------------------------------------------------------------------------------------------------------------------------------------------------------------------------------------------------------------------------------------------------------------------------------------------------------------------------------------------------------------------------------------------------------------------------------------------------------------------------------------------------------------------------------------------------------------------------------------------------------------------------------------------------------------------------------------------------------------------------------------------------------------------------------------------------------------------------------------------------------------------------------------------------------------------------------------------------------------------------------------------------------------------------------------------------------------------------------------------------------------------------------------------------------------------------------------------------------------------------------------------------------------------------------------------------------------------------------------------------------------------------------------------------------------------------------------------------------------------------------------------------------------------------------------------------------------------------------------------------------------------------------------------------------------------------------------------------------------------------------------------------------------------------------------------------------------------------------------------------------------------|-------|
| No. | ROOM                                                                                                                                                                                                                                                                                                                                                                                                                                                                                                                                                                                                                                                                                                                                                                                                                                                                                                                                                                                                                                                                                                                                                                                                                                                                                                                                                                                                                                                                                                                                                                                                                                                                                                                                                                                                                                                                                                                                                                                                                                                                                                                           | P(m²) |
| 1   | ENTRANCE HALL                                                                                                                                                                                                                                                                                                                                                                                                                                                                                                                                                                                                                                                                                                                                                                                                                                                                                                                                                                                                                                                                                                                                                                                                                                                                                                                                                                                                                                                                                                                                                                                                                                                                                                                                                                                                                                                                                                                                                                                                                                                                                                                  | 6.99  |
| 2   | TOILET & LAUNDRY                                                                                                                                                                                                                                                                                                                                                                                                                                                                                                                                                                                                                                                                                                                                                                                                                                                                                                                                                                                                                                                                                                                                                                                                                                                                                                                                                                                                                                                                                                                                                                                                                                                                                                                                                                                                                                                                                                                                                                                                                                                                                                               | 3.35  |
| 3   | THE BATHROOM                                                                                                                                                                                                                                                                                                                                                                                                                                                                                                                                                                                                                                                                                                                                                                                                                                                                                                                                                                                                                                                                                                                                                                                                                                                                                                                                                                                                                                                                                                                                                                                                                                                                                                                                                                                                                                                                                                                                                                                                                                                                                                                   | 7.82  |
| 4   | LIVING ROOM WITH DINING ROOM                                                                                                                                                                                                                                                                                                                                                                                                                                                                                                                                                                                                                                                                                                                                                                                                                                                                                                                                                                                                                                                                                                                                                                                                                                                                                                                                                                                                                                                                                                                                                                                                                                                                                                                                                                                                                                                                                                                                                                                                                                                                                                   | 20.27 |
| 5   | THE KITCHEN                                                                                                                                                                                                                                                                                                                                                                                                                                                                                                                                                                                                                                                                                                                                                                                                                                                                                                                                                                                                                                                                                                                                                                                                                                                                                                                                                                                                                                                                                                                                                                                                                                                                                                                                                                                                                                                                                                                                                                                                                                                                                                                    | 4.44  |
| 6   | BEDROOM                                                                                                                                                                                                                                                                                                                                                                                                                                                                                                                                                                                                                                                                                                                                                                                                                                                                                                                                                                                                                                                                                                                                                                                                                                                                                                                                                                                                                                                                                                                                                                                                                                                                                                                                                                                                                                                                                                                                                                                                                                                                                                                        | 20.13 |
| 7   | WARDROBE                                                                                                                                                                                                                                                                                                                                                                                                                                                                                                                                                                                                                                                                                                                                                                                                                                                                                                                                                                                                                                                                                                                                                                                                                                                                                                                                                                                                                                                                                                                                                                                                                                                                                                                                                                                                                                                                                                                                                                                                                                                                                                                       | 4.22  |
| 8   | TERRACE                                                                                                                                                                                                                                                                                                                                                                                                                                                                                                                                                                                                                                                                                                                                                                                                                                                                                                                                                                                                                                                                                                                                                                                                                                                                                                                                                                                                                                                                                                                                                                                                                                                                                                                                                                                                                                                                                                                                                                                                                                                                                                                        | 19.99 |
|     | TOTAL AREA:                                                                                                                                                                                                                                                                                                                                                                                                                                                                                                                                                                                                                                                                                                                                                                                                                                                                                                                                                                                                                                                                                                                                                                                                                                                                                                                                                                                                                                                                                                                                                                                                                                                                                                                                                                                                                                                                                                                                                                                                                                                                                                                    | 87.21 |
|     |                                                                                                                                                                                                                                                                                                                                                                                                                                                                                                                                                                                                                                                                                                                                                                                                                                                                                                                                                                                                                                                                                                                                                                                                                                                                                                                                                                                                                                                                                                                                                                                                                                                                                                                                                                                                                                                                                                                                                                                                                                                                                                                                |       |

\*on floors 4-9 there are 2 type apartments A1a (with variations in surface area) with the sea views

| No. | ROOM                         | P(m²) |
|-----|------------------------------|-------|
| 1   | ENTRANCE HALL                | 6.99  |
| 2   | TOILET & LAUNDRY             | 3.35  |
| 3   | THE BATHROOM                 | 7.82  |
| 4   | LIVING ROOM WITH DINING ROOM | 20.27 |
| 5   | THE KITCHEN                  | 4.44  |
| 6   | BEDROOM                      | 20.13 |
| 7   | WARDROBE                     | 4.22  |
| 8   | TERRACE                      | 20.78 |
|     | TOTAL AREA:                  | 88.00 |
|     |                              |       |