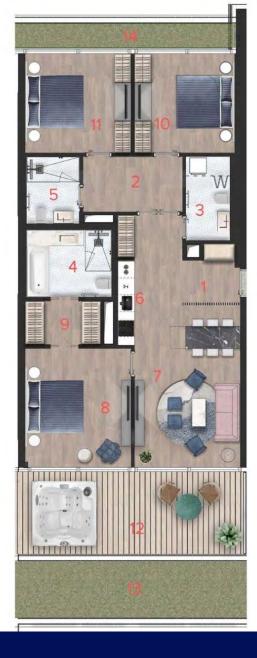

\*there are 2 type apartments A6 on the detached floor (with variations in surface area)

\*there is 1 type apartment A7 on the detached floor

| No. | ROOM                         | P(m²)  |
|-----|------------------------------|--------|
| 1   | ENTRANCE HALL                | 7.05   |
| 2   | LAUNDRY & PANTRY             | 3.01   |
| 3   | THE BATHROOM                 | 2.15   |
| 4   | master bathroom              | 10.1   |
| 5   | LIVING ROOM WITH DINING ROOM | 22.34  |
| 6   | KITCHEN                      | 7.07   |
| 7   | MASTER BEDROOM               | 17.33  |
| 8   | WARDROBE                     | 5.15   |
| 9   | TERRACE                      | 15.98  |
| 10  | GREEN ROOF                   | 61.33  |
|     | TOTAL AREA:                  | 151.51 |