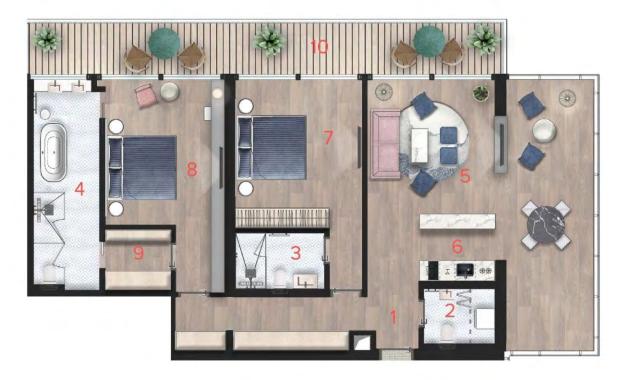

\*on floors 4-9 there are 1 type apartments A3 (with variations in surface area) with the sea views

| No. | ROOM             | P(m²)  |
|-----|------------------|--------|
| 1   | ENTRANCE HALL    | 7.46   |
| 2   | DEGAGEMENT       | 3.56   |
| 3   | TOILET           | 3.12   |
| 4   | MASTER BATHROOM  | 13.12  |
| 5   | LAUNDRY & PANTRY | 4.16   |
| 6   | THE BATHROOM     | 4.28   |
| 7   | THE BATHROOM     | 4.28   |
| 8   | THE DINING ROOM  | 5.26   |
| 9   | THE KITCHEN      | 8.84   |
| 10  | LIVING ROOM      | 21.48  |
| 11  | BEDROOM          | 18.80  |
| 12  | WARDROBE         | 6.00   |
| 13  | BEDROOM          | 19.88  |
| 14  | BEDROOM          | 19.86  |
| 15  | TERRACE          | 23.39  |
| 16  | TERRACE          | 9.12   |
|     | TOTAL AREA:      | 172.61 |