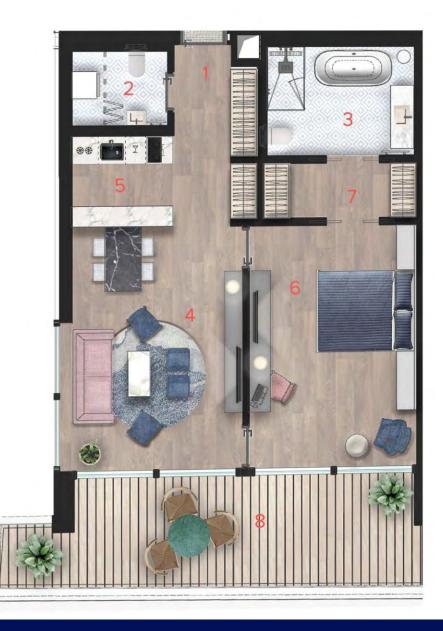

# PRESIDENT RESIDENCES FLOORPLAN

0 1 5 10

\*on floors 4-9 there are 4 type apartments A1 (with variations in surface area) with the sea views

| ,   | The state of the s |       |
|-----|--------------------------------------------------------------------------------------------------------------------------------------------------------------------------------------------------------------------------------------------------------------------------------------------------------------------------------------------------------------------------------------------------------------------------------------------------------------------------------------------------------------------------------------------------------------------------------------------------------------------------------------------------------------------------------------------------------------------------------------------------------------------------------------------------------------------------------------------------------------------------------------------------------------------------------------------------------------------------------------------------------------------------------------------------------------------------------------------------------------------------------------------------------------------------------------------------------------------------------------------------------------------------------------------------------------------------------------------------------------------------------------------------------------------------------------------------------------------------------------------------------------------------------------------------------------------------------------------------------------------------------------------------------------------------------------------------------------------------------------------------------------------------------------------------------------------------------------------------------------------------------------------------------------------------------------------------------------------------------------------------------------------------------------------------------------------------------------------------------------------------------|-------|
| No. | ROOM                                                                                                                                                                                                                                                                                                                                                                                                                                                                                                                                                                                                                                                                                                                                                                                                                                                                                                                                                                                                                                                                                                                                                                                                                                                                                                                                                                                                                                                                                                                                                                                                                                                                                                                                                                                                                                                                                                                                                                                                                                                                                                                           | P(m²) |
| 1   | ENTRANCE HALL                                                                                                                                                                                                                                                                                                                                                                                                                                                                                                                                                                                                                                                                                                                                                                                                                                                                                                                                                                                                                                                                                                                                                                                                                                                                                                                                                                                                                                                                                                                                                                                                                                                                                                                                                                                                                                                                                                                                                                                                                                                                                                                  | 6.99  |
| 2   | TOILET & LAUNDRY                                                                                                                                                                                                                                                                                                                                                                                                                                                                                                                                                                                                                                                                                                                                                                                                                                                                                                                                                                                                                                                                                                                                                                                                                                                                                                                                                                                                                                                                                                                                                                                                                                                                                                                                                                                                                                                                                                                                                                                                                                                                                                               | 3.35  |
| 3   | THE BATHROOM                                                                                                                                                                                                                                                                                                                                                                                                                                                                                                                                                                                                                                                                                                                                                                                                                                                                                                                                                                                                                                                                                                                                                                                                                                                                                                                                                                                                                                                                                                                                                                                                                                                                                                                                                                                                                                                                                                                                                                                                                                                                                                                   | 7.82  |
| 4   | LIVING ROOM WITH DINING ROOM                                                                                                                                                                                                                                                                                                                                                                                                                                                                                                                                                                                                                                                                                                                                                                                                                                                                                                                                                                                                                                                                                                                                                                                                                                                                                                                                                                                                                                                                                                                                                                                                                                                                                                                                                                                                                                                                                                                                                                                                                                                                                                   | 20.27 |
| 5   | THE KITCHEN                                                                                                                                                                                                                                                                                                                                                                                                                                                                                                                                                                                                                                                                                                                                                                                                                                                                                                                                                                                                                                                                                                                                                                                                                                                                                                                                                                                                                                                                                                                                                                                                                                                                                                                                                                                                                                                                                                                                                                                                                                                                                                                    | 4.44  |
| 6   | BEDROOM                                                                                                                                                                                                                                                                                                                                                                                                                                                                                                                                                                                                                                                                                                                                                                                                                                                                                                                                                                                                                                                                                                                                                                                                                                                                                                                                                                                                                                                                                                                                                                                                                                                                                                                                                                                                                                                                                                                                                                                                                                                                                                                        | 20.13 |
| 7   | WARDROBE                                                                                                                                                                                                                                                                                                                                                                                                                                                                                                                                                                                                                                                                                                                                                                                                                                                                                                                                                                                                                                                                                                                                                                                                                                                                                                                                                                                                                                                                                                                                                                                                                                                                                                                                                                                                                                                                                                                                                                                                                                                                                                                       | 4.22  |
| 8   | TERRACE                                                                                                                                                                                                                                                                                                                                                                                                                                                                                                                                                                                                                                                                                                                                                                                                                                                                                                                                                                                                                                                                                                                                                                                                                                                                                                                                                                                                                                                                                                                                                                                                                                                                                                                                                                                                                                                                                                                                                                                                                                                                                                                        | 19.99 |
|     | TOTAL AREA:                                                                                                                                                                                                                                                                                                                                                                                                                                                                                                                                                                                                                                                                                                                                                                                                                                                                                                                                                                                                                                                                                                                                                                                                                                                                                                                                                                                                                                                                                                                                                                                                                                                                                                                                                                                                                                                                                                                                                                                                                                                                                                                    | 87.21 |
|     |                                                                                                                                                                                                                                                                                                                                                                                                                                                                                                                                                                                                                                                                                                                                                                                                                                                                                                                                                                                                                                                                                                                                                                                                                                                                                                                                                                                                                                                                                                                                                                                                                                                                                                                                                                                                                                                                                                                                                                                                                                                                                                                                |       |