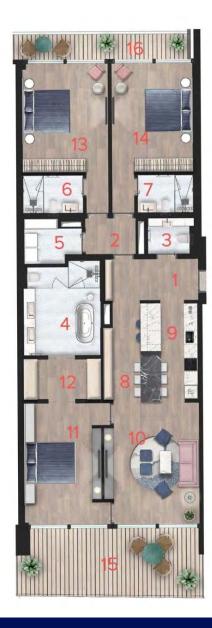

\*on floors 4-9 there are 1 type apartments A4 (with variations in surface area) with the sea views

| No. | ROOM                       | P(m²)  |
|-----|----------------------------|--------|
| 1_  | ENTRANCE HALL              | 21.95  |
| 2   | HALL                       | 2.03   |
| 3   | TOILET                     | 2.64   |
| 4   | LAUNDRY & PANTRY           | 8.43   |
| 5   | master bathroom            | 13.00  |
| 6   | THE BATHROOM               | 4.28   |
| 7   | THE BATHROOM               | 4.28   |
| 8   | LIVING ROOM & DINNING ROOM | 46.86  |
| 9   | THE KITCHEN                | 18.42  |
| 10  | STORAGE ROOM               | 9.42   |
| 11  | MASTER BEDROOM             | 26.63  |
| 12  | WARDROBE                   | 9.45   |
| 13  | BEDROOM                    | 19.88  |
| 14  | BEDROOM                    | 18.49  |
| 15  | TERRACE                    | 22.23  |
| 16  | TERRACE                    | 18.28  |
|     | TOTAL AREA:                | 246.27 |