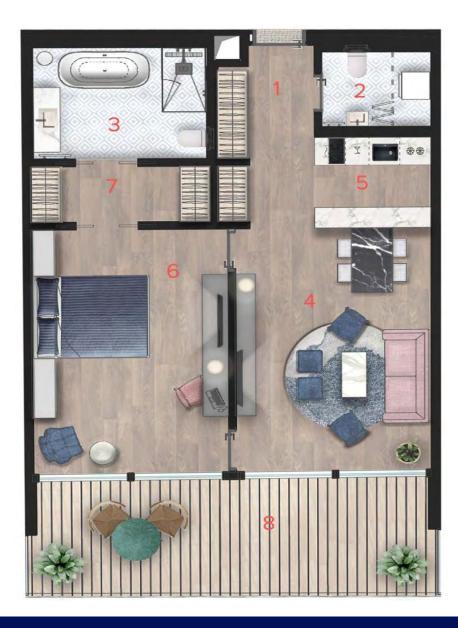

# PRESIDENT RESIDENCES FLOORPLAN

0 1 5 10

\*on floors 4-9 there are 4 type apartments A1 (with variations in surface area) with the sea views

| ,   | The state of the s |       |
|-----|--------------------------------------------------------------------------------------------------------------------------------------------------------------------------------------------------------------------------------------------------------------------------------------------------------------------------------------------------------------------------------------------------------------------------------------------------------------------------------------------------------------------------------------------------------------------------------------------------------------------------------------------------------------------------------------------------------------------------------------------------------------------------------------------------------------------------------------------------------------------------------------------------------------------------------------------------------------------------------------------------------------------------------------------------------------------------------------------------------------------------------------------------------------------------------------------------------------------------------------------------------------------------------------------------------------------------------------------------------------------------------------------------------------------------------------------------------------------------------------------------------------------------------------------------------------------------------------------------------------------------------------------------------------------------------------------------------------------------------------------------------------------------------------------------------------------------------------------------------------------------------------------------------------------------------------------------------------------------------------------------------------------------------------------------------------------------------------------------------------------------------|-------|
| No. | ROOM                                                                                                                                                                                                                                                                                                                                                                                                                                                                                                                                                                                                                                                                                                                                                                                                                                                                                                                                                                                                                                                                                                                                                                                                                                                                                                                                                                                                                                                                                                                                                                                                                                                                                                                                                                                                                                                                                                                                                                                                                                                                                                                           | P(m²) |
| 1   | ENTRANCE HALL                                                                                                                                                                                                                                                                                                                                                                                                                                                                                                                                                                                                                                                                                                                                                                                                                                                                                                                                                                                                                                                                                                                                                                                                                                                                                                                                                                                                                                                                                                                                                                                                                                                                                                                                                                                                                                                                                                                                                                                                                                                                                                                  | 6.99  |
| 2   | TOILET & LAUNDRY                                                                                                                                                                                                                                                                                                                                                                                                                                                                                                                                                                                                                                                                                                                                                                                                                                                                                                                                                                                                                                                                                                                                                                                                                                                                                                                                                                                                                                                                                                                                                                                                                                                                                                                                                                                                                                                                                                                                                                                                                                                                                                               | 3.35  |
| 3   | THE BATHROOM                                                                                                                                                                                                                                                                                                                                                                                                                                                                                                                                                                                                                                                                                                                                                                                                                                                                                                                                                                                                                                                                                                                                                                                                                                                                                                                                                                                                                                                                                                                                                                                                                                                                                                                                                                                                                                                                                                                                                                                                                                                                                                                   | 7.82  |
| 4   | LIVING ROOM WITH DINING ROOM                                                                                                                                                                                                                                                                                                                                                                                                                                                                                                                                                                                                                                                                                                                                                                                                                                                                                                                                                                                                                                                                                                                                                                                                                                                                                                                                                                                                                                                                                                                                                                                                                                                                                                                                                                                                                                                                                                                                                                                                                                                                                                   | 20.27 |
| 5   | THE KITCHEN                                                                                                                                                                                                                                                                                                                                                                                                                                                                                                                                                                                                                                                                                                                                                                                                                                                                                                                                                                                                                                                                                                                                                                                                                                                                                                                                                                                                                                                                                                                                                                                                                                                                                                                                                                                                                                                                                                                                                                                                                                                                                                                    | 4.44  |
| 6   | BEDROOM                                                                                                                                                                                                                                                                                                                                                                                                                                                                                                                                                                                                                                                                                                                                                                                                                                                                                                                                                                                                                                                                                                                                                                                                                                                                                                                                                                                                                                                                                                                                                                                                                                                                                                                                                                                                                                                                                                                                                                                                                                                                                                                        | 20.13 |
| 7   | WARDROBE                                                                                                                                                                                                                                                                                                                                                                                                                                                                                                                                                                                                                                                                                                                                                                                                                                                                                                                                                                                                                                                                                                                                                                                                                                                                                                                                                                                                                                                                                                                                                                                                                                                                                                                                                                                                                                                                                                                                                                                                                                                                                                                       | 4.22  |
| 8   | TERRACE                                                                                                                                                                                                                                                                                                                                                                                                                                                                                                                                                                                                                                                                                                                                                                                                                                                                                                                                                                                                                                                                                                                                                                                                                                                                                                                                                                                                                                                                                                                                                                                                                                                                                                                                                                                                                                                                                                                                                                                                                                                                                                                        | 19.99 |
|     | TOTAL AREA:                                                                                                                                                                                                                                                                                                                                                                                                                                                                                                                                                                                                                                                                                                                                                                                                                                                                                                                                                                                                                                                                                                                                                                                                                                                                                                                                                                                                                                                                                                                                                                                                                                                                                                                                                                                                                                                                                                                                                                                                                                                                                                                    | 87.21 |
|     |                                                                                                                                                                                                                                                                                                                                                                                                                                                                                                                                                                                                                                                                                                                                                                                                                                                                                                                                                                                                                                                                                                                                                                                                                                                                                                                                                                                                                                                                                                                                                                                                                                                                                                                                                                                                                                                                                                                                                                                                                                                                                                                                |       |