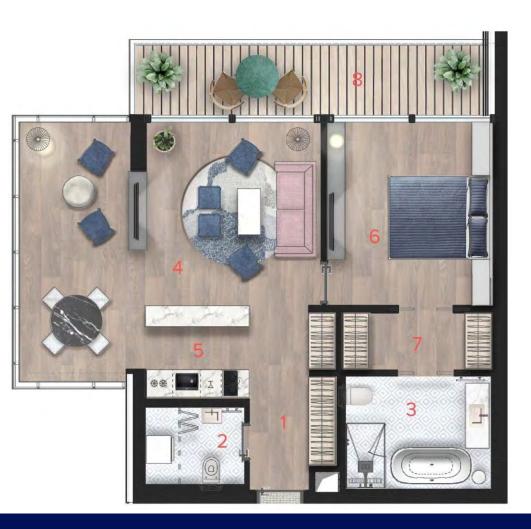

# PRESIDENT RESIDENCES FLOORPLAN

0 1 5 10

\*on floors 4-9 there are 4 type apartments A1 (with variations in surface area) with the sea views

| ,   | The state of the s |       |
|-----|--------------------------------------------------------------------------------------------------------------------------------------------------------------------------------------------------------------------------------------------------------------------------------------------------------------------------------------------------------------------------------------------------------------------------------------------------------------------------------------------------------------------------------------------------------------------------------------------------------------------------------------------------------------------------------------------------------------------------------------------------------------------------------------------------------------------------------------------------------------------------------------------------------------------------------------------------------------------------------------------------------------------------------------------------------------------------------------------------------------------------------------------------------------------------------------------------------------------------------------------------------------------------------------------------------------------------------------------------------------------------------------------------------------------------------------------------------------------------------------------------------------------------------------------------------------------------------------------------------------------------------------------------------------------------------------------------------------------------------------------------------------------------------------------------------------------------------------------------------------------------------------------------------------------------------------------------------------------------------------------------------------------------------------------------------------------------------------------------------------------------------|-------|
| No. | ROOM                                                                                                                                                                                                                                                                                                                                                                                                                                                                                                                                                                                                                                                                                                                                                                                                                                                                                                                                                                                                                                                                                                                                                                                                                                                                                                                                                                                                                                                                                                                                                                                                                                                                                                                                                                                                                                                                                                                                                                                                                                                                                                                           | P(m²) |
| 1   | ENTRANCE HALL                                                                                                                                                                                                                                                                                                                                                                                                                                                                                                                                                                                                                                                                                                                                                                                                                                                                                                                                                                                                                                                                                                                                                                                                                                                                                                                                                                                                                                                                                                                                                                                                                                                                                                                                                                                                                                                                                                                                                                                                                                                                                                                  | 6.99  |
| 2   | TOILET & LAUNDRY                                                                                                                                                                                                                                                                                                                                                                                                                                                                                                                                                                                                                                                                                                                                                                                                                                                                                                                                                                                                                                                                                                                                                                                                                                                                                                                                                                                                                                                                                                                                                                                                                                                                                                                                                                                                                                                                                                                                                                                                                                                                                                               | 3.35  |
| 3   | THE BATHROOM                                                                                                                                                                                                                                                                                                                                                                                                                                                                                                                                                                                                                                                                                                                                                                                                                                                                                                                                                                                                                                                                                                                                                                                                                                                                                                                                                                                                                                                                                                                                                                                                                                                                                                                                                                                                                                                                                                                                                                                                                                                                                                                   | 7.82  |
| 4   | LIVING ROOM WITH DINING ROOM                                                                                                                                                                                                                                                                                                                                                                                                                                                                                                                                                                                                                                                                                                                                                                                                                                                                                                                                                                                                                                                                                                                                                                                                                                                                                                                                                                                                                                                                                                                                                                                                                                                                                                                                                                                                                                                                                                                                                                                                                                                                                                   | 20.27 |
| 5   | THE KITCHEN                                                                                                                                                                                                                                                                                                                                                                                                                                                                                                                                                                                                                                                                                                                                                                                                                                                                                                                                                                                                                                                                                                                                                                                                                                                                                                                                                                                                                                                                                                                                                                                                                                                                                                                                                                                                                                                                                                                                                                                                                                                                                                                    | 4.44  |
| 6   | BEDROOM                                                                                                                                                                                                                                                                                                                                                                                                                                                                                                                                                                                                                                                                                                                                                                                                                                                                                                                                                                                                                                                                                                                                                                                                                                                                                                                                                                                                                                                                                                                                                                                                                                                                                                                                                                                                                                                                                                                                                                                                                                                                                                                        | 20.13 |
| 7   | WARDROBE                                                                                                                                                                                                                                                                                                                                                                                                                                                                                                                                                                                                                                                                                                                                                                                                                                                                                                                                                                                                                                                                                                                                                                                                                                                                                                                                                                                                                                                                                                                                                                                                                                                                                                                                                                                                                                                                                                                                                                                                                                                                                                                       | 4.22  |
| 8   | TERRACE                                                                                                                                                                                                                                                                                                                                                                                                                                                                                                                                                                                                                                                                                                                                                                                                                                                                                                                                                                                                                                                                                                                                                                                                                                                                                                                                                                                                                                                                                                                                                                                                                                                                                                                                                                                                                                                                                                                                                                                                                                                                                                                        | 19.99 |
|     | TOTAL AREA:                                                                                                                                                                                                                                                                                                                                                                                                                                                                                                                                                                                                                                                                                                                                                                                                                                                                                                                                                                                                                                                                                                                                                                                                                                                                                                                                                                                                                                                                                                                                                                                                                                                                                                                                                                                                                                                                                                                                                                                                                                                                                                                    | 87.21 |
|     |                                                                                                                                                                                                                                                                                                                                                                                                                                                                                                                                                                                                                                                                                                                                                                                                                                                                                                                                                                                                                                                                                                                                                                                                                                                                                                                                                                                                                                                                                                                                                                                                                                                                                                                                                                                                                                                                                                                                                                                                                                                                                                                                |       |