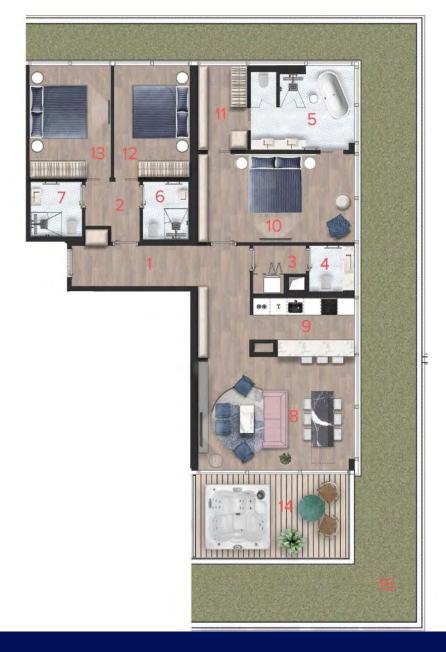

\*there is 1 type apartment A8 on the detached floor

| DO011                        | _ , 2,                                                                                                                                                                                   |
|------------------------------|------------------------------------------------------------------------------------------------------------------------------------------------------------------------------------------|
| ROOM                         | P(m²)                                                                                                                                                                                    |
| ENTRANCE HALL                | 20.11                                                                                                                                                                                    |
| DEGAGEMENT                   | 3.35                                                                                                                                                                                     |
| TOILET & LAUNDRY             | 3.96                                                                                                                                                                                     |
| MASTER BATHROOM              | 12.93                                                                                                                                                                                    |
| THE BATHROOM                 | 4.34                                                                                                                                                                                     |
| THE BATHROOM                 | 4.34                                                                                                                                                                                     |
| LIVING ROOM WITH DINING ROOM | 32.08                                                                                                                                                                                    |
| THE KITCHEN                  | 10.05                                                                                                                                                                                    |
| MASTER BATHROOM              | 26.54                                                                                                                                                                                    |
| WARDROBE                     | 9.45                                                                                                                                                                                     |
| BEDROOM                      | 19.84                                                                                                                                                                                    |
| BEDROOM                      | 19.69                                                                                                                                                                                    |
| TERRACE                      | 24.03                                                                                                                                                                                    |
| GREEN ROOF                   | 16.91                                                                                                                                                                                    |
| GREEN ROOF                   | 17.65                                                                                                                                                                                    |
| TOTAL AREA:                  | 225.27                                                                                                                                                                                   |
|                              | ENTRANCE HALL DEGAGEMENT TOILET & LAUNDRY MASTER BATHROOM THE BATHROOM THE BATHROOM LIVING ROOM WITH DINING ROOM THE KITCHEN MASTER BATHROOM WARDROBE BEDROOM BEDROOM TERRACE GREEN ROOF |

\*there is 1 type apartment A9 on the detached floor

| No. | ROOM                         | P(m²)  |
|-----|------------------------------|--------|
| 1   | ENTRANCE HALL                | 9.07   |
| 2   | DEGAGEMENT                   | 7.01   |
| 3   | TOILET & LAUNDRY             | 5.15   |
| 4   | MASTER BATHROOM              | 7.09   |
| 5   | THE BATHROOM                 | 4.40   |
| 6   | THE KITCHEN                  | 4.54   |
| 7   | LIVING ROOM WITH DINING ROOM | 20.66  |
| 8   | MASTER BATHROOM              | 16.06  |
| 9   | WARDROBE                     | 4.20   |
| 10  | BEDROOM                      | 13.43  |
| 11  | BEDROOM                      | 13.43  |
| 12  | TERRACE                      | 24.03  |
| 13  | GREEN ROOF                   | 16.91  |
| 14  | GREEN ROOF                   | 8.79   |
|     | TOTAL AREA:                  | 154.77 |